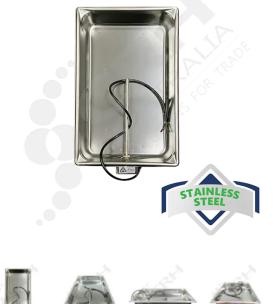

## **FEATURES**

The PTC05WWS-3 Evapoway Condensate Evaporator is ideal for HVAC and commercial refrigeration applications where drainage is not accessible.

- 240V
- 500W
- 2.08 AMPS
- Pan Capacity 6.6lt
- Dissipation Rate 15 litres per 24hrs
- 900mm Cord, No Plug Electrician to Connect

Overall dimensions Dimensions:

• 562L x 325W x 80D mm

Material: Stainless Steel 304 Grade

## **Condensate Pan**

Stainless Steel 18 Gauge 304 Grade **Mounting Feet** 

12.5mm long slotted holes