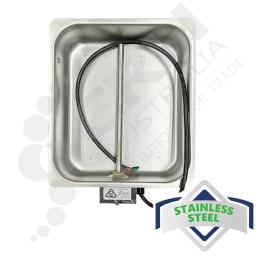

# Evapoway PTC05WS-3 Condensate Evaporator. 4.5lt Capacity

PART No: PTC05WS-3

#### **FEATURES**

The PTC05WS-3 Evapoway Condensate Evaporator is ideal for HVAC and commercial refrigeration applications where drainage is not accessible.

- 240V
- 500W
- 2.08 AMPS
- Pan Capacity 4.5lt
- Dissipation Rate 15 litres per 24hrs
- 900mm Cord, No Plug Electrician to Connect

Overall Dimensions:

• 360L x 260W x 80D mm

Material: Stainless Steel 304 Grade

### **Condensate Pan**

Stainless Steel 18 Gauge 304 Grade

## **Overflow Drain**

10mm outside diameter.

Caution: Pan & Element remain hot to touch when the pan is empty.

info@crh.com.au

www.crh.com.au