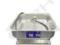

# Evapoway PTC05WS-3 Condensate Evaporator. 4.5lt Capacity

PART No: PTC05WS-3

#### **FEATURES**

The PTC05WS-3 Evapoway Condensate Evaporator is ideal for HVAC and commercial refrigeration applications where drainage is not accessible.

- 240V
- 500W
- 2.08 AMPS
- Pan Capacity 4.5lt
- Dissipation Rate 15 litres per 24hrs
- 900mm Cord, No Plug Electrician to Connect

Overall Dimensions:

• 360L x 260W x 80D mm

Material: Stainless Steel 304 Grade

# **ADDITIONAL INFORMATION**

Evapoway PTC05WS-3 Condensate Evaporator Pan. 240V. 500W. 4.5lt Capacity.

### **Condensate Pan**

Stainless Steel 18 Gauge 304 Grade