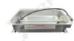

# Evapoway PTC05WS-3 Condensate Evaporator. 4.5lt Capacity

PART No: PTC05WS-3

#### **FEATURES**

The PTC05WS-3 Evapoway Condensate Evaporator is ideal for HVAC and commercial refrigeration applications where drainage is not accessible.

- 240V
- 500W
- 2.08 AMPS
- Pan Capacity 4.5lt
- Dissipation Rate 15 litres per 24hrs
- 900mm Cord, No Plug Electrician to Connect

Overall Dimensions:

• 360L x 260W x 80D mm

Material: Stainless Steel 304 Grade

# **ADDITIONAL INFORMATION**

Evapoway PTC05WS-3 Condensate Evaporator Pan. 240V. 500W. 4.5lt Capacity.

### **Condensate Pan**

Stainless Steel 18 Gauge 304 Grade