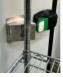

## **Fermod Inside Release Deflector**

PART No: F430D

## **FEATURES**

Prevent accidental impact damage to your Fermod Latch by installing the F430D Deflector. Once installed, the Deflector prevents unintentional damage from carts or trolleys by deflecting the impact out & away from the inside release.

The F430 Deflector is a specified requirement on all new and retrofit Woolworth's Doors that use the F430 Latch.

\*Inside release is not included

Colour: #4 Polish

Material: 304 Grade Stainless Steel