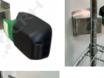

## **FEATURES**

Prevent accidental impact damage to your Fermod Latch by installing the F430D Deflector. Once installed, the Deflector prevents unintentional damage from carts or trolleys by deflecting the impact out & away from the inside release.

The F430 Deflector is a specified requirement on all new and retrofit Woolworth's Doors that use the F430 Latch.

\*Inside release is not included

Colour: #4 Polish

Material: 304 Grade Stainless Steel