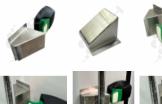

## **FEATURES**

Prevent accidental impact damage to your Fermod Latch by installing the F430D Deflector. Once installed, the Deflector prevents unintentional damage from carts or trolleys by deflecting the impact out & away from the inside release.

The F430 Deflector is a specified requirement on all new and retrofit Woolworth's Doors that use the F430 Latch.

\*Inside release is not included

Colour: #4 Polish

Material: 304 Grade Stainless Steel