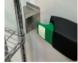

## **Fermod Inside Release Deflector**

PART No: F430D

## **FEATURES**

Prevent accidental impact damage to your Fermod Latch by installing the F430D Deflector. Once installed, the Deflector prevents unintentional damage from carts or trolleys by deflecting the impact out & away from the inside release.

The F430 Deflector is a specified requirement on all new and retrofit Woolworth's Doors that use the F430 Latch.

\*Inside release is not included

Colour: #4 Polish

Material: 304 Grade Stainless Steel