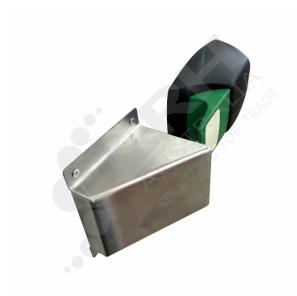

## **Fermod Inside Release Deflector**

PART No: F430D

## **FEATURES**

Prevent accidental impact damage to your Fermod Latch by installing the F430D Deflector. Once installed, the Deflector prevents unintentional damage from carts or trolleys by deflecting the impact out & away from the inside release.

The F430 Deflector is a specified requirement on all new and retrofit Woolworth's Doors that use the F430 Latch.

\*Inside release is not included

Colour: #4 Polish

Material: 304 Grade Stainless Steel