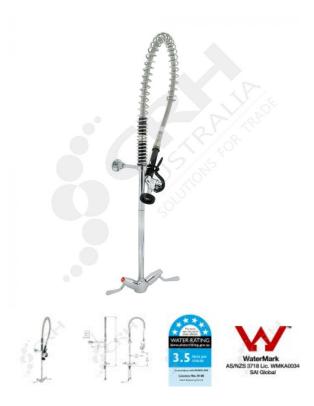

# Hob Mount Pre-Rinse Spray - GE Ezy-Wash

PART No: TF84HJS

## **FEATURES**

Pre-Rinse units are designed to clear excess food debris and sauces off dishes before placing them in commercial dishwashing machines. Featuring an ergonomic spray gun trigger handle which allows easy use. The heavy duty design makes it ideal for installation in all types of applications.

6 Star WELS rating & AS/NZS3718:2005 compliant. Watermark licence # WMKA0034.

Material: Chrome Plated

#### Features

<sup>1</sup>/<sub>4</sub> turn jumper valve hot and cold control tap with 80mm levers. Stainless steel flexible hose connections with 1/2" BSP female connection on the inlets. 1000mm long high pressure hose with swivel ends. Stainless steel spring. Trigger hand spray.

#### **Technical Information**

Inlet: 1/2" BSP - Female Flexi Tails Outlet: Trigger Spray Headworks: Jumper Valve Working Pressure Range (kPa): 100 - 500 Maximum Working Temperature (°C): 5 - 65 Nominal Flow Rate: 3.5 Construction: Brass