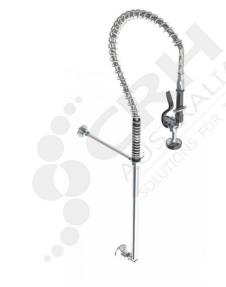

# Wall Mount Pre-Rinse Spray - No Stop - GE Ezy-Wash

PART No: TF80W-S

#### **FEATURES**

Galvin Engineering Ezy-Wash® Pre-Rinse units are designed to clear excess food debris and sauces off dishes before placing them in commercial dishwashers.

Featuring an ergonomic trigger handle which allows easy and intuitive use, the TF80W-S complies with all relevant standards including AS/NZS 3718 and has been tested for cleanability to ASTM F2324-03 at 21.46 seconds.

#### **Features**

- 1000mm long high pressure hose with swivel ends.
- Stainless steel spring.
- Trigger hand spray.
- Bright chrome plate finish for easy cleaning and added durability.