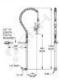

#### **Features**

- 1000mm long high pressure hose with swivel ends.
- Stainless steel spring.
- Trigger hand spray.
- Bright chrome plate finish for easy cleaning and added durability.

## **Technical Information**

Inlet: 1/2" BSP FemaleOutlet: Trigger Spray

• Headwork: N/A

Working Pressure Range (kPa): 100 Min - 500 Max
Working Temperature Range (°C): 5 Min - 65 Max

Nominal Flow Rate (LPM): 3.5Construction: DZR Brass