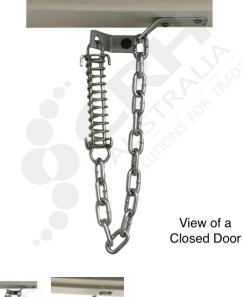

## **Hinged Door Safety Chain**

PART No: FDC-001

## **FEATURES**

This Hinged Door Safety Chain is spring loaded and can be easily fitted to any door to prevent it swinging open past 90 - 100 degrees.

- Excellent for external doors that may get caught in the wind or draught.
- Prevents damage to the door from uncontrolled openings.
- Prevents damage to objects behind the door.
- Reduce the risk of personal injury
- Simple to install
- Spring loaded to protect the door, frame & hinges from damage from unexpected conditions.