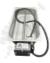

# **Evapoway PTC05S-3 Condensate Evaporator. 2.2It Capacity**

PART No: PTC05S-3

#### **FEATURES**

The PTC05S-3 Evapoway Condensate Evaporator is ideal for HVAC and commercial refrigeration applications where drainage is not accessible.

- . 240V
- 500W
- . 2.08 AMPS
- Pan Capacity 2.2lt
- Dissipation Rate 15 litres per 24hrs
- 900mm Cord, No Plug Electrician to connect

Overall Dimensions:

• 360L x 173W x 80D mm

Material: Stainless Steel 304 Grade

## **Condensate Pan**

Stainless Steel 18 Gauge 304 Grade