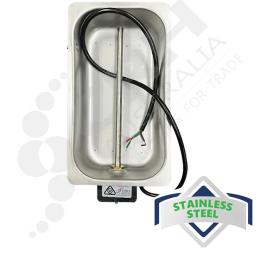

# **Evapoway PTC05S-3 Condensate Evaporator. 2.2It Capacity**

PART No: PTC05S-3

#### **FEATURES**

The PTC05S-3 Evapoway Condensate Evaporator is ideal for HVAC and commercial refrigeration applications where drainage is not accessible.

- . 240V
- 500W
- . 2.08 AMPS
- Pan Capacity 2.2lt
- Dissipation Rate 15 litres per 24hrs
- 900mm Cord, No Plug Electrician to connect

Overall Dimensions:

• 360L x 173W x 80D mm

Material: Stainless Steel 304 Grade

## **ADDITIONAL INFORMATION**

Evapoway PTC05S-3 Condensate Evaporator Pan. 240V 500W. 2.2lt Capacity.