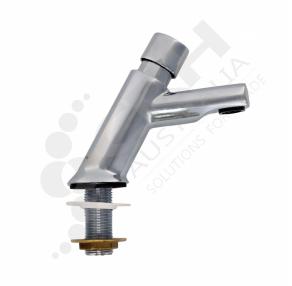

# **GE Ezy-Push Timeflow Tap**

PART No: 173.15.21.00

## **FEATURES**

Galvin Engineering GE Ezy-Push 6 Second Timeflow Tap.

Push button handle, tough vandal resistant design ideal for public areas.

Save water and conserve energy.

Colour: Chrome Plated

#### **Features**

- Clean hygienic design.
- Complies to DPW NSW Specification.
- Chrome plate finish.
- Time flow taps are designed to operate at full mains pressure.
- The valve has a unique self-closing operation.
- The taps are made of chrome plated brass.
- Water saving and vandal resistant.
- Low maintenance and easy to operate.
- Supplied with hot (red), warm (yellow) and cold (blue) buttons depending on the
- Smooth round designs to facilitate easy clean and help reduce dirt and bacteria growth.
- Lead safe