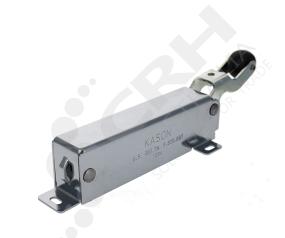

## **Kason SureClose Hydraulic Door Closer**

PART No: K1094000003

## **FEATURES**

Kason SureClose Hydraulic Door Closer, Exposed Mount.

- Powerful gas-loaded hydraulic cylinder guarantees controlled closure.
- Exposed mounting parts.
- Solid steel enclosed housing and bend-resistant Hook assures long wear & heavy use. (supplied separately)
- Perfect compliment for Kason walk-in hinges and lattches where self-closing doors with controlled closure are needed.

## **ADDITIONAL INFORMATION**

Life-cycle tested to operate reliably after 500,000 closures.

\*\* Hooks are sold **separately**, please see the related items below\*\*