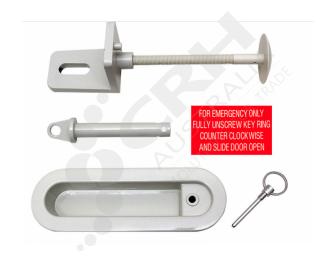

## **ADDITIONAL INFORMATION**

Comprises of Recessed handle with unlocking pin, Inside release pin, large hasp, nylon mushroom bolt for fixing.

- The recessed Handle is fitted to the inside face of the sliding door with the Inside
  Release Pin fitted through the external edge of the door blade and locating behind the
  recessed handle, this is secured in place by the unlocking pin. The Large Hasp is
  secured on the external wall using the Nylon Mushroom Bolt. A padlock is then used
  to lock the Inside Release Pin to the large Hasp when the door is in the closed
  position. Place the Instruction Sticker to the inside face of the door next to the
  Recessed Handle.
- In the event of entrapment simply unscrew the Unlocking Pin and this will allow the door to slide open.