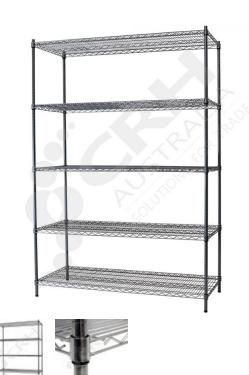

## CRH 304 Stainless Steel Shelf Unit, 610mm Deep x 908mm Wide, 5 Tier, 2185mm High Post

PART No: S610x9085T86SS

## **FEATURES**

CRH Australia 304 Grade Stainless Steel Shelving is the perfect choice for Quality, Strength and Hygiene in the Foodservice Industry.

Constructed from quality 304 Grade Stainless steel with a polished finish this option provides excellent protection against rust and corrosion and ideal for Drystores, Cool Rooms, Freezer Rooms, Clean Rooms, Food processing, Schools, Laboratories, Hospitals, Medical, Healthcare and Aged Care industries.

Features include:

- A Load Rating of 350kg per shelf (spread evenly across the shelf).
- Easily assembled and shelves adjustable in 25mm increments.
- Strong wire shelves allow excellent air circulation and visibility.
- Adjustable feet for stability on uneven floor surfaces.
- Polished Stainless Steel finish allows for easy cleaning.
- Optional Castor set (2 Braked and 2 Un-Braked) for easy mobility
- NSF Approved

Colour: Polished

Material: 304 Grade Stainless Steel

CRH Australia Pty Ltd 1-3 Nelson Street Moorabbin VIC 3189 Australia t+61 3 9532 f+61 3 9532 2696

info@crh.com.au