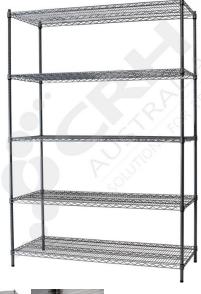

## CRH 304 Stainless Steel Shelf Unit, 610mm Deep x 908mm Wide, 5 Tier, 1900mm High Post

PART No: S610x9085T75SS

## **FEATURES**

CRH Australia 304 Grade Stainless Steel Shelving is the perfect choice for Quality, Strength and Hygiene in the Foodservice Industry.

Constructed from quality 304 Grade Stainless steel with a polished finish this option provides excellent protection against rust and corrosion and ideal for Drystores, Cool Rooms, Freezer Rooms, Clean Rooms, Food processing, Schools, Laboratories, Hospitals, Medical, Healthcare and Aged Care industries.

## Features include:

- A Load Rating of 350kg per shelf (spread evenly across the shelf).
- Easily assembled and shelves adjustable in 25mm increments.
- Strong wire shelves allow excellent air circulation and visibility.
- Adjustable feet for stability on uneven floor surfaces.
- Polished Stainless Steel finish allows for easy cleaning.
- Optional Castor set (2 Braked and 2 Un-Braked) for easy mobility
- NSF Approved