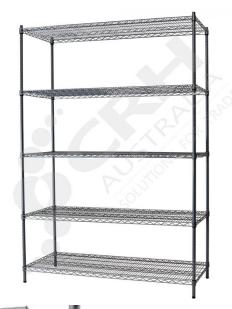

## CRH Powder Coat Shelf Unit, 610mm Deep x 908mm Wide, 5 Tier, 1900mm High Post

PART No: S610x9085T75P

## **FEATURES**

CRH Australia Shelving is the perfect choice for Quality, Strength & Hygiene in the Foodservice Industry.

Constructed from zinc plated steel the finish is an Epoxy Powder Coating with Anti-Microbial protection. The result is a clean gloss finish with excellent protection against rust & corrosion and ideal for Drystore, Cool Room or Freezer Room application.

Anti-Microbial protection is a permanent treatment during the manufacturing process to ease cleaning and inhibit bacterial growth.

Features include:

- A Load Rating of 350kg per shelf (spread evenly across the shelf).
- Easily assembled and shelves adjustable in 25mm increments.
- Anti-Microbial Protection against micro-organisms such as Bacteria, Mould & Algae.
- 5 Year warranty against rust & corrosion.
- Strong wire shelves allow excellent air circulation & visibility.
- Adjustable feet for stability on uneven floor surfaces.
- Powder Epoxy coating finish allows for easy cleaning.
- Optional Castor set (2 Braked & 2 Un-Braked) for easy mobility.
- NSF Approved