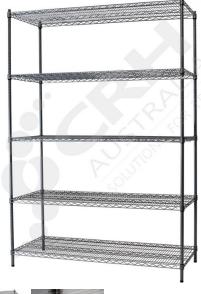

## CRH 304 Stainless Steel Shelf Unit, 610mm Deep x 908mm Wide, 5 Tier, 1370mm High Post

PART No: S610x9085T54SS

## **FEATURES**

CRH Australia 304 Grade Stainless Steel Shelving is the perfect choice for Quality, Strength and Hygiene in the Foodservice Industry.

Constructed from quality 304 Grade Stainless steel with a polished finish this option provides excellent protection against rust and corrosion and ideal for Drystores, Cool Rooms, Freezer Rooms, Clean Rooms, Food processing, Schools, Laboratories, Hospitals, Medical, Healthcare and Aged Care industries.

## Features include:

- A Load Rating of 350kg per shelf (spread evenly across the shelf).
- Easily assembled and shelves adjustable in 25mm increments.
- Strong wire shelves allow excellent air circulation and visibility.
- Adjustable feet for stability on uneven floor surfaces.
- Polished Stainless Steel finish allows for easy cleaning.
- Optional Castor set (2 Braked and 2 Un-Braked) for easy mobility
- NSF Approved

Colour: Polished

Material: 304 Grade Stainless Steel