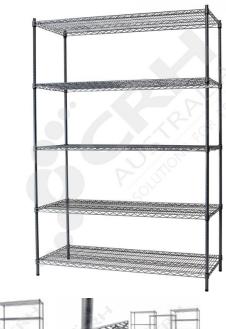

## CRH Powder Coat Shelf Unit, 610mm Deep x 908mm Wide, 5 Tier, 1370mm High Post

PART No: S610x9085T54P

## Features include:

- A Load Rating of 350kg per shelf (spread evenly across the shelf).
- Easily assembled and shelves adjustable in 25mm increments.
- Anti-Microbial Protection against micro-organisms such as Bacteria, Mould & Algae.
- 5 Year warranty against rust & corrosion.
- Strong wire shelves allow excellent air circulation & visibility.
- Adjustable feet for stability on uneven floor surfaces.
- Powder Epoxy coating finish allows for easy cleaning.
- Optional Castor set (2 Braked & 2 Un-Braked) for easy mobility.
- NSF Approved