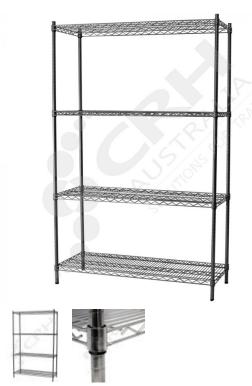

## CRH 304 Stainless Steel Shelf Unit, 610mm Deep x 908mm Wide, 4 Tier, 2185mm High Post

PART No: S610x9084T86SS

## **FEATURES**

CRH Australia 304 Grade Stainless Steel Shelving is the perfect choice for Quality, Strength and Hygiene in the Foodservice Industry.

Constructed from quality 304 Grade Stainless steel with a polished finish this option provides excellent protection against rust and corrosion and ideal for Drystores, Cool Rooms, Freezer Rooms, Clean Rooms, Food processing, Schools, Laboratories, Hospitals, Medical, Healthcare and Aged Care industries.

Features include:

- A Load Rating of 350kg per shelf (spread evenly across the shelf).
- Easily assembled and shelves adjustable in 25mm increments.
- Strong wire shelves allow excellent air circulation and visibility.
- Adjustable feet for stability on uneven floor surfaces.
- Polished Stainless Steel finish allows for easy cleaning.
- Optional Castor set (2 Braked and 2 Un-Braked) for easy mobility
- NSF Approved

Colour: Polished

Material: 304 Grade Stainless Steel