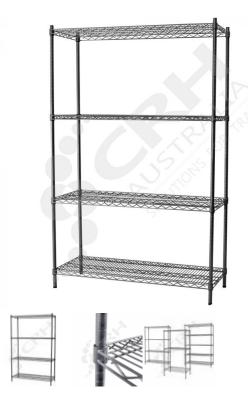

## CRH Powder Coat Shelf Unit, 610mm Deep x 908mm Wide, 4 Tier, 2185mm High Post

PART No: S610x9084T86P

## **FEATURES**

CRH Australia Shelving is the perfect choice for Quality, Strength & Hygiene in the Foodservice Industry.

Constructed from zinc plated steel the finish is an Epoxy Powder Coating with Anti-Microbial protection. The result is a clean gloss finish with excellent protection against rust & corrosion and ideal for Drystore, Cool Room or Freezer Room application.

## Features include:

- A Load Rating of 350kg per shelf (spread evenly across the shelf).
- Easily assembled and shelves adjustable in 25mm increments.
- Anti-Microbial Protection against micro-organisms such as Bacteria, Mould & Algae.
- 5 Year warranty against rust & corrosion.
- Strong wire shelves allow excellent air circulation & visibility.
- Adjustable feet for stability on uneven floor surfaces.
- Powder Epoxy coating finish allows for easy cleaning.
- Optional Castor set (2 Braked & 2 Un-Braked) for easy mobility.
- NSF Approved

Colour: Silver Grey

Material: Zinc Plated with Epoxy Powder Coat