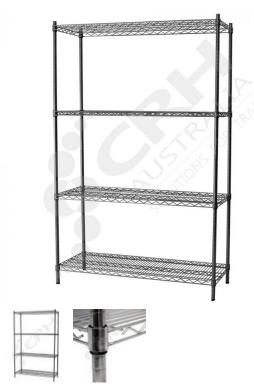

## CRH 304 Stainless Steel Shelf Unit, 610mm Deep x 908mm Wide, 4 Tier, 1900mm High Post

PART No: S610x9084T75SS

## **FEATURES**

CRH Australia 304 Grade Stainless Steel Shelving is the perfect choice for Quality, Strength and Hygiene in the Foodservice Industry.

Constructed from quality 304 Grade Stainless steel with a polished finish this option provides excellent protection against rust and corrosion and ideal for Drystores, Cool Rooms, Freezer Rooms, Clean Rooms, Food processing, Schools, Laboratories, Hospitals, Medical, Healthcare and Aged Care industries.

## Features include:

- A Load Rating of 350kg per shelf (spread evenly across the shelf).
- Easily assembled and shelves adjustable in 25mm increments.
- Strong wire shelves allow excellent air circulation and visibility.
- Adjustable feet for stability on uneven floor surfaces.
- Polished Stainless Steel finish allows for easy cleaning.
- Optional Castor set (2 Braked and 2 Un-Braked) for easy mobility
- NSF Approved