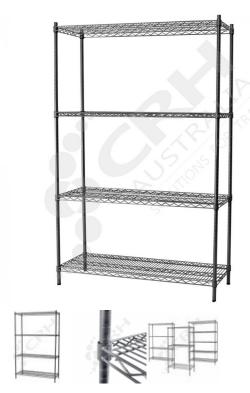

## CRH Powder Coat Shelf Unit, 610mm Deep x 908mm Wide, 4 Tier, 1900mm High Post

PART No: S610x9084T75P

## **FEATURES**

CRH Australia Shelving is the perfect choice for Quality, Strength & Hygiene in the Foodservice Industry.

Constructed from zinc plated steel the finish is an Epoxy Powder Coating with Anti-Microbial protection. The result is a clean gloss finish with excellent protection against rust & corrosion and ideal for Drystore, Cool Room or Freezer Room application.

## Features include:

- A Load Rating of 350kg per shelf (spread evenly across the shelf).
- Easily assembled and shelves adjustable in 25mm increments.
- Anti-Microbial Protection against micro-organisms such as Bacteria, Mould & Algae.
- 5 Year warranty against rust & corrosion.
- Strong wire shelves allow excellent air circulation & visibility.
- Adjustable feet for stability on uneven floor surfaces.
- Powder Epoxy coating finish allows for easy cleaning.
- Optional Castor set (2 Braked & 2 Un-Braked) for easy mobility.
- NSF Approved