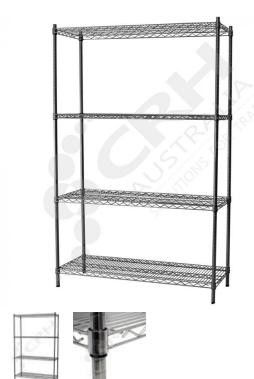

## CRH 304 Stainless Steel Shelf Unit, 610mm Deep x 908mm Wide, 4 Tier, 1370mm High Post

PART No: S610x9084T54SS

## **FEATURES**

CRH Australia 304 Grade Stainless Steel Shelving is the perfect choice for Quality, Strength and Hygiene in the Foodservice Industry.

Constructed from quality 304 Grade Stainless steel with a polished finish this option provides excellent protection against rust and corrosion and ideal for Drystores, Cool Rooms, Freezer Rooms, Clean Rooms, Food processing, Schools, Laboratories, Hospitals, Medical, Healthcare and Aged Care industries.

Features include:

- A Load Rating of 350kg per shelf (spread evenly across the shelf).
- Easily assembled and shelves adjustable in 25mm increments.
- Strong wire shelves allow excellent air circulation and visibility.
- Adjustable feet for stability on uneven floor surfaces.
- Polished Stainless Steel finish allows for easy cleaning.
- Optional Castor set (2 Braked and 2 Un-Braked) for easy mobility
- NSF Approved

Colour: Polished

Material: 304 Grade Stainless Steel