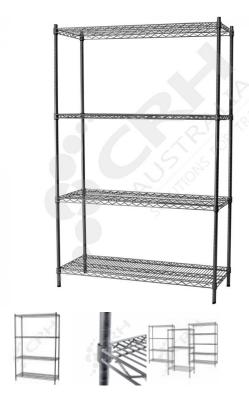

## CRH Powder Coat Shelf Unit, 610mm Deep x 908mm Wide, 4 Tier, 1370mm High Post

PART No: S610x9084T54P

## **FEATURES**

CRH Australia Shelving is the perfect choice for Quality, Strength & Hygiene in the Foodservice Industry.

Constructed from zinc plated steel the finish is an Epoxy Powder Coating with Anti-Microbial protection. The result is a clean gloss finish with excellent protection against rust & corrosion and ideal for Drystore, Cool Room or Freezer Room application.

## Features include:

- A Load Rating of 350kg per shelf (spread evenly across the shelf).
- Easily assembled and shelves adjustable in 25mm increments.
- Anti-Microbial Protection against micro-organisms such as Bacteria, Mould & Algae.
- 5 Year warranty against rust & corrosion.
- Strong wire shelves allow excellent air circulation & visibility.
- Adjustable feet for stability on uneven floor surfaces.
- Powder Epoxy coating finish allows for easy cleaning.
- $\bullet$  Optional Castor set (2 Braked & 2 Un-Braked) for easy mobility.
- NSF Approved

Colour: Silver Grey

Material: Zinc Plated with Epoxy Powder Coat