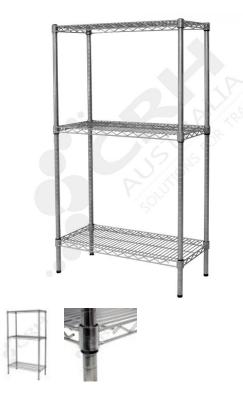

## CRH 304 Stainless Steel Shelf Unit, 610mm Deep x 908mm Wide, 3 Tier, 2185mm High Post

PART No: S610x9083T86SS

## **FEATURES**

CRH Australia 304 Grade Stainless Steel Shelving is the perfect choice for Quality, Strength and Hygiene in the Foodservice Industry.

Constructed from quality 304 Grade Stainless steel with a polished finish this option provides excellent protection against rust and corrosion and ideal for Drystores, Cool Rooms, Freezer Rooms, Clean Rooms, Food processing, Schools, Laboratories, Hospitals, Medical, Healthcare and Aged Care industries.

Features include:

- A Load Rating of 350kg per shelf (spread evenly across the shelf).
- Easily assembled and shelves adjustable in 25mm increments.
- Strong wire shelves allow excellent air circulation and visibility.
- Adjustable feet for stability on uneven floor surfaces.
- Polished Stainless Steel finish allows for easy cleaning.
- Optional Castor set (2 Braked and 2 Un-Braked) for easy mobility
- NSF Approved