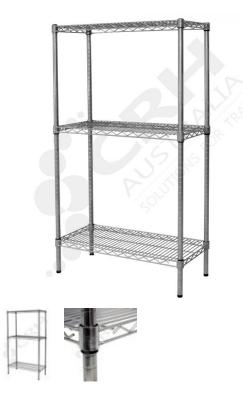

## CRH 304 Stainless Steel Shelf Unit, 610mm Deep x 908mm Wide, 3 Tier, 1370mm High Post

PART No: S610x9083T54SS

## **FEATURES**

CRH Australia 304 Grade Stainless Steel Shelving is the perfect choice for Quality, Strength and Hygiene in the Foodservice Industry.

Constructed from quality 304 Grade Stainless steel with a polished finish this option provides excellent protection against rust and corrosion and ideal for Drystores, Cool Rooms, Freezer Rooms, Clean Rooms, Food processing, Schools, Laboratories, Hospitals, Medical, Healthcare and Aged Care industries.

Features include:

- A Load Rating of 350kg per shelf (spread evenly across the shelf).
- Easily assembled and shelves adjustable in 25mm increments.
- Strong wire shelves allow excellent air circulation and visibility.
- Adjustable feet for stability on uneven floor surfaces.
- Polished Stainless Steel finish allows for easy cleaning.
- Optional Castor set (2 Braked and 2 Un-Braked) for easy mobility
- NSF Approved