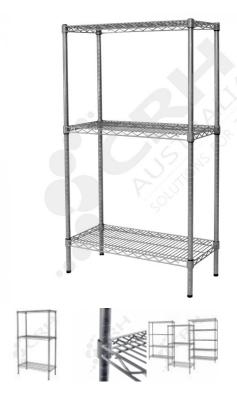

## CRH Powder Coat Shelf Unit, 610mm Deep x 908mm Wide, 3 Tier, 1370mm High Post

PART No: S610x9083T54P

## **FEATURES**

CRH Australia Shelving is the perfect choice for Quality, Strength & Hygiene in the Foodservice Industry.

Constructed from zinc plated steel the finish is an Epoxy Powder Coating with Anti-Microbial protection. The result is a clean gloss finish with excellent protection against rust & corrosion and ideal for Drystore, Cool Room or Freezer Room application.

## Features include:

- A Load Rating of 350kg per shelf (spread evenly across the shelf).
- Easily assembled and shelves adjustable in 25mm increments.
- Anti-Microbial Protection against micro-organisms such as Bacteria, Mould & Algae.
- 5 Year warranty against rust & corrosion.
- Strong wire shelves allow excellent air circulation & visibility.
- Adjustable feet for stability on uneven floor surfaces.
- Powder Epoxy coating finish allows for easy cleaning.
- Optional Castor set (2 Braked & 2 Un-Braked) for easy mobility.
- NSF Approved