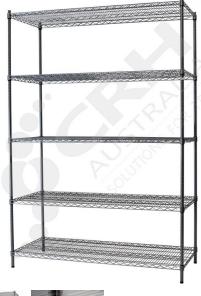

## CRH 304 Stainless Steel Shelf Unit, 610mm Deep x 755mm Wide, 5 Tier, 1900mm High Post

PART No: S610x7555T75SS

## **FEATURES**

CRH Australia 304 Grade Stainless Steel Shelving is the perfect choice for Quality, Strength and Hygiene in the Foodservice Industry.

Constructed from quality 304 Grade Stainless steel with a polished finish this option provides excellent protection against rust and corrosion and ideal for Drystores, Cool Rooms, Freezer Rooms, Clean Rooms, Food processing, Schools, Laboratories, Hospitals, Medical, Healthcare and Aged Care industries.

## Features include:

- A Load Rating of 350kg per shelf (spread evenly across the shelf).
- Easily assembled and shelves adjustable in 25mm increments.
- Strong wire shelves allow excellent air circulation and visibility.
- Adjustable feet for stability on uneven floor surfaces.
- Polished Stainless Steel finish allows for easy cleaning.
- Optional Castor set (2 Braked and 2 Un-Braked) for easy mobility
- NSF Approved