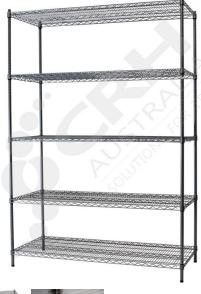

## CRH 304 Stainless Steel Shelf Unit, 610mm Deep x 755mm Wide, 5 Tier, 1370mm High Post

PART No: S610x7555T54SS

## **FEATURES**

CRH Australia 304 Grade Stainless Steel Shelving is the perfect choice for Quality, Strength and Hygiene in the Foodservice Industry.

Constructed from quality 304 Grade Stainless steel with a polished finish this option provides excellent protection against rust and corrosion and ideal for Drystores, Cool Rooms, Freezer Rooms, Clean Rooms, Food processing, Schools, Laboratories, Hospitals, Medical, Healthcare and Aged Care industries.

## Features include:

- A Load Rating of 350kg per shelf (spread evenly across the shelf).
- Easily assembled and shelves adjustable in 25mm increments.
- Strong wire shelves allow excellent air circulation and visibility.
- Adjustable feet for stability on uneven floor surfaces.
- Polished Stainless Steel finish allows for easy cleaning.
- Optional Castor set (2 Braked and 2 Un-Braked) for easy mobility.
- NSF Approved