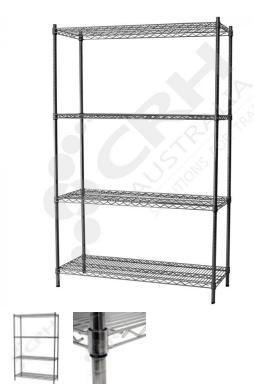

## CRH 304 Stainless Steel Shelf Unit, 610mm Deep x 755mm Wide, 4 Tier, 2185mm High Post

PART No: S610x7554T86SS

## **FEATURES**

CRH Australia 304 Grade Stainless Steel Shelving is the perfect choice for Quality, Strength and Hygiene in the Foodservice Industry.

Constructed from quality 304 Grade Stainless steel with a polished finish this option provides excellent protection against rust and corrosion and ideal for Drystores, Cool Rooms, Freezer Rooms, Clean Rooms, Food processing, Schools, Laboratories, Hospitals, Medical, Healthcare and Aged Care industries.

Features include:

- A Load Rating of 350kg per shelf (spread evenly across the shelf).
- Easily assembled and shelves adjustable in 25mm increments.
- Strong wire shelves allow excellent air circulation and visibility.
- Adjustable feet for stability on uneven floor surfaces.
- Polished Stainless Steel finish allows for easy cleaning.
- Optional Castor set (2 Braked and 2 Un-Braked) for easy mobility
- NSF Approved

Colour: Polished

Material: 304 Grade Stainless Steel