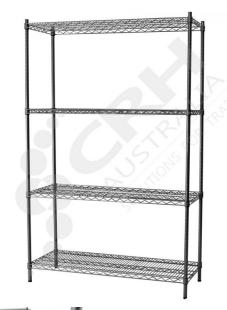

## CRH Powder Coat Shelf Unit, 610mm Deep x 755mm Wide, 4 Tier, 2185mm High Post

PART No: S610x7554T86P

## **FEATURES**

CRH Australia Shelving is the perfect choice for Quality, Strength & Hygiene in the Foodservice Industry.

Constructed from zinc plated steel the finish is an Epoxy Powder Coating with Anti-Microbial protection. The result is a clean gloss finish with excellent protection against rust & corrosion and ideal for Drystore, Cool Room or Freezer Room application.

Anti-Microbial protection is a permanent treatment during the manufacturing process to ease cleaning and inhibit bacterial growth.

Features include:

- A Load Rating of 350kg per shelf (spread evenly across the shelf).
- Easily assembled and shelves adjustable in 25mm increments.
- Anti-Microbial Protection against micro-organisms such as Bacteria, Mould & Algae.
- 5 Year warranty against rust & corrosion.
- Strong wire shelves allow excellent air circulation & visibility.
- Adjustable feet for stability on uneven floor surfaces.
- Powder Epoxy coating finish allows for easy cleaning.
- Optional Castor set (2 Braked & 2 Un-Braked) for easy mobility.
- NSF Approved

Colour: Silver Grey

Material: Zinc Plated with Epoxy Powder Coat

CRH Australia Pty Ltd 1-3 Nelson Street Moorabbin VIC 3189 Australia t+61 3 9532 f+61 3 9532 2696