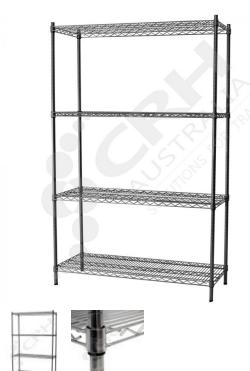

## CRH 304 Stainless Steel Shelf Unit, 610mm Deep x 755mm Wide, 4 Tier, 1370mm High Post

PART No: S610x7554T54SS

## **FEATURES**

CRH Australia 304 Grade Stainless Steel Shelving is the perfect choice for Quality, Strength and Hygiene in the Foodservice Industry.

Constructed from quality 304 Grade Stainless steel with a polished finish this option provides excellent protection against rust and corrosion and ideal for Drystores, Cool Rooms, Freezer Rooms, Clean Rooms, Food processing, Schools, Laboratories, Hospitals, Medical, Healthcare and Aged Care industries.

Features include:

- A Load Rating of 350kg per shelf (spread evenly across the shelf).
- Easily assembled and shelves adjustable in 25mm increments.
- Strong wire shelves allow excellent air circulation and visibility.
- Adjustable feet for stability on uneven floor surfaces.
- Polished Stainless Steel finish allows for easy cleaning.
- Optional Castor set (2 Braked and 2 Un-Braked) for easy mobility.
- NSF Approved

Colour: Polished

Material: 304 Grade Stainless Steel