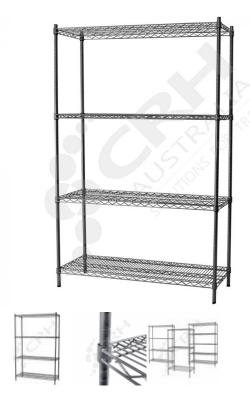

## CRH Powder Coat Shelf Unit, 610mm Deep x 755mm Wide, 4 Tier, 1370mm High Post

PART No: S610x7554T54P

## **FEATURES**

CRH Australia Shelving is the perfect choice for Quality, Strength & Hygiene in the Foodservice Industry.

Constructed from zinc plated steel the finish is an Epoxy Powder Coating with Anti-Microbial protection. The result is a clean gloss finish with excellent protection against rust & corrosion and ideal for Drystore, Cool Room or Freezer Room application.

## Features include:

- A Load Rating of 350kg per shelf (spread evenly across the shelf).
- Easily assembled and shelves adjustable in 25mm increments.
- Anti-Microbial Protection against micro-organisms such as Bacteria, Mould & Algae.
- 5 Year warranty against rust & corrosion.
- Strong wire shelves allow excellent air circulation & visibility.
- Adjustable feet for stability on uneven floor surfaces.
- Powder Epoxy coating finish allows for easy cleaning.
- $\bullet$  Optional Castor set (2 Braked & 2 Un-Braked) for easy mobility.
- NSF Approved

Colour: Silver Grey

Material: Zinc Plated with Epoxy Powder Coat