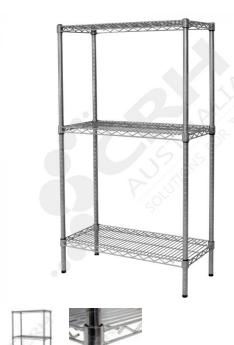

## CRH 304 Stainless Steel Shelf Unit, 610mm Deep x 755mm Wide, 3 Tier, 2185mm High Post

PART No: S610x7553T86SS

## **FEATURES**

CRH Australia 304 Grade Stainless Steel Shelving is the perfect choice for Quality, Strength and Hygiene in the Foodservice Industry.

Constructed from quality 304 Grade Stainless steel with a polished finish this option provides excellent protection against rust and corrosion and ideal for Drystores, Cool Rooms, Freezer Rooms, Clean Rooms, Food processing, Schools, Laboratories, Hospitals, Medical, Healthcare and Aged Care industries.

## Features include:

- A Load Rating of 350kg per shelf (spread evenly across the shelf).
- Easily assembled and shelves adjustable in 25mm increments.
- Strong wire shelves allow excellent air circulation and visibility.
- Adjustable feet for stability on uneven floor surfaces.
- Polished Stainless Steel finish allows for easy cleaning.
- Optional Castor set (2 Braked and 2 Un-Braked) for easy mobility.
- NSF Approved