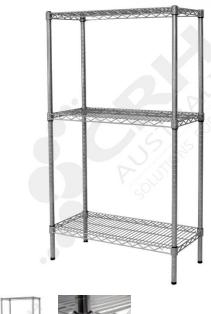

## CRH 304 Stainless Steel Shelf Unit, 610mm Deep x 755mm Wide, 3 Tier, 1900mm High Post

PART No: S610x7553T75SS

## **FEATURES**

CRH Australia 304 Grade Stainless Steel Shelving is the perfect choice for Quality, Strength and Hygiene in the Foodservice Industry.

Constructed from quality 304 Grade Stainless steel with a polished finish this option provides excellent protection against rust and corrosion and ideal for Drystores, Cool Rooms, Freezer Rooms, Clean Rooms, Food processing, Schools, Laboratories, Hospitals, Medical, Healthcare and Aged Care industries.

## Features include:

- A Load Rating of 350kg per shelf (spread evenly across the shelf).
- Easily assembled and shelves adjustable in 25mm increments.
- Strong wire shelves allow excellent air circulation and visibility.
- Adjustable feet for stability on uneven floor surfaces.
- Polished Stainless Steel finish allows for easy cleaning.
- Optional Castor set (2 Braked and 2 Un-Braked) for easy mobility.
- NSF Approved

Colour: Polished

Material: 304 Grade Stainless Steel