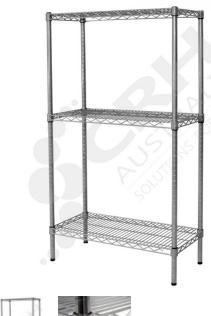

## CRH 304 Stainless Steel Shelf Unit, 610mm Deep x 755mm Wide, 3 Tier, 1370mm High Post

PART No: S610x7553T54SS

## **FEATURES**

CRH Australia 304 Grade Stainless Steel Shelving is the perfect choice for Quality, Strength and Hygiene in the Foodservice Industry.

Constructed from quality 304 Grade Stainless steel with a polished finish this option provides excellent protection against rust and corrosion and ideal for Drystores, Cool Rooms, Freezer Rooms, Clean Rooms, Food processing, Schools, Laboratories, Hospitals, Medical, Healthcare and Aged Care industries.

## Features include:

- A Load Rating of 350kg per shelf (spread evenly across the shelf).
- Easily assembled and shelves adjustable in 25mm increments.
- Strong wire shelves allow excellent air circulation and visibility.
- Adjustable feet for stability on uneven floor surfaces.
- Polished Stainless Steel finish allows for easy cleaning.
- Optional Castor set (2 Braked and 2 Un-Braked) for easy mobility.
- NSF Approved

Colour: Polished

Material: 304 Grade Stainless Steel