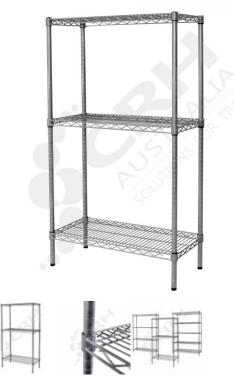

## CRH Powder Coat Shelf Unit, 610mm Deep x 755mm Wide, 3 Tier, 1370mm High Post

PART No: S610x7553T54P

## **FEATURES**

CRH Australia Shelving is the perfect choice for Quality, Strength & Hygiene in the Foodservice Industry.

Constructed from zinc plated steel the finish is an Epoxy Powder Coating with Anti-Microbial protection. The result is a clean gloss finish with excellent protection against rust & corrosion and ideal for Drystore, Cool Room or Freezer Room application.

Anti-Microbial protection is a permanent treatment during the manufacturing process to ease cleaning and inhibit bacterial growth.

Features include:

- A Load Rating of 350kg per shelf (spread evenly across the shelf).
- Easily assembled and shelves adjustable in 25mm increments.
- Anti-Microbial Protection against micro-organisms such as Bacteria, Mould & Algae.
- 5 Year warranty against rust & corrosion.
- Strong wire shelves allow excellent air circulation & visibility.
- Adjustable feet for stability on uneven floor surfaces.
- Powder Epoxy coating finish allows for easy cleaning.
- Optional Castor set (2 Braked & 2 Un-Braked) for easy mobility.
- NSF Approved

Colour: Silver Grey

Material: Zinc Plated with Epoxy Powder Coat

CRH Australia Pty Ltd 1-3 Nelson Street Moorabbin VIC 3189 Australia t+61 3 9532 f+61 3 9532 2696