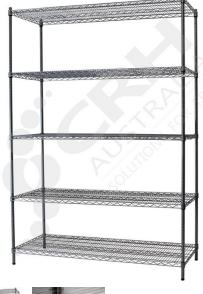

## CRH 304 Stainless Steel Shelf Unit, 610mm Deep x 603mm Wide, 5 Tier, 2185mm High Post

PART No: S610x6035T86SS

## **FEATURES**

CRH Australia 304 Grade Stainless Steel Shelving is the perfect choice for Quality, Strength and Hygiene in the Foodservice Industry.

Constructed from quality 304 Grade Stainless steel with a polished finish this option provides excellent protection against rust and corrosion and ideal for Drystores, Cool Rooms, Freezer Rooms, Clean Rooms, Food processing, Schools, Laboratories, Hospitals, Medical, Healthcare and Aged Care industries.

## Features include:

- A Load Rating of 350kg per shelf (spread evenly across the shelf).
- Easily assembled and shelves adjustable in 25mm increments.
- Strong wire shelves allow excellent air circulation and visibility.
- Adjustable feet for stability on uneven floor surfaces.
- Polished Stainless Steel finish allows for easy cleaning.
- Optional Castor set (2 Braked and 2 Un-Braked) for easy mobility.
- NSF Approved