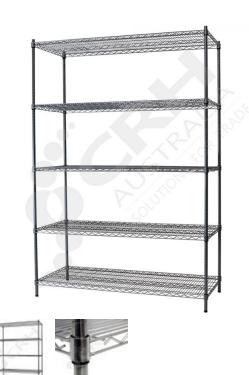

## CRH 304 Stainless Steel Shelf Unit, 610mm Deep x 603mm Wide, 5 Tier, 1900mm High Post

PART No: S610x6035T75SS

## **FEATURES**

CRH Australia 304 Grade Stainless Steel Shelving is the perfect choice for Quality, Strength and Hygiene in the Foodservice Industry.

Constructed from quality 304 Grade Stainless steel with a polished finish this option provides excellent protection against rust and corrosion and ideal for Drystores, Cool Rooms, Freezer Rooms, Clean Rooms, Food processing, Schools, Laboratories, Hospitals, Medical, Healthcare and Aged Care industries.

Features include:

- A Load Rating of 350kg per shelf (spread evenly across the shelf).
- Easily assembled and shelves adjustable in 25mm increments.
- Strong wire shelves allow excellent air circulation and visibility.
- Adjustable feet for stability on uneven floor surfaces.
- Polished Stainless Steel finish allows for easy cleaning.
- Optional Castor set (2 Braked and 2 Un-Braked) for easy mobility
- NSF Approved