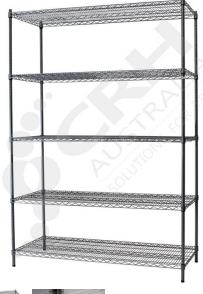

## CRH 304 Stainless Steel Shelf Unit, 610mm Deep x 603mm Wide, 5 Tier, 1370mm High Post

PART No: S610x6035T54SS

## **FEATURES**

CRH Australia 304 Grade Stainless Steel Shelving is the perfect choice for Quality, Strength and Hygiene in the Foodservice Industry.

Constructed from quality 304 Grade Stainless steel with a polished finish this option provides excellent protection against rust and corrosion and ideal for Drystores, Cool Rooms, Freezer Rooms, Clean Rooms, Food processing, Schools, Laboratories, Hospitals, Medical, Healthcare and Aged Care industries.

## Features include:

- A Load Rating of 350kg per shelf (spread evenly across the shelf).
- Easily assembled and shelves adjustable in 25mm increments.
- Strong wire shelves allow excellent air circulation and visibility.
- Adjustable feet for stability on uneven floor surfaces.
- Polished Stainless Steel finish allows for easy cleaning.
- Optional Castor set (2 Braked and 2 Un-Braked) for easy mobility.
- NSF Approved