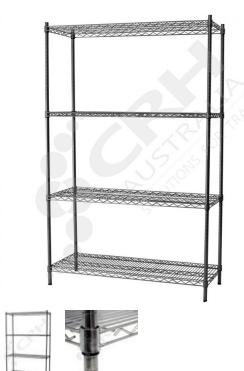

## CRH 304 Stainless Steel Shelf Unit, 610mm Deep x 603mm Wide, 4 Tier, 2185mm High Post

PART No: S610x6034T86SS

## **FEATURES**

CRH Australia 304 Grade Stainless Steel Shelving is the perfect choice for Quality, Strength and Hygiene in the Foodservice Industry.

Constructed from quality 304 Grade Stainless steel with a polished finish this option provides excellent protection against rust and corrosion and ideal for Drystores, Cool Rooms, Freezer Rooms, Clean Rooms, Food processing, Schools, Laboratories, Hospitals, Medical, Healthcare and Aged Care industries.

Features include:

- A Load Rating of 350kg per shelf (spread evenly across the shelf).
- Easily assembled and shelves adjustable in 25mm increments.
- Strong wire shelves allow excellent air circulation and visibility.
- Adjustable feet for stability on uneven floor surfaces.
- Polished Stainless Steel finish allows for easy cleaning.
- Optional Castor set (2 Braked and 2 Un-Braked) for easy mobility.
- NSF Approved

Colour: Polished

Material: 304 Grade Stainless Steel