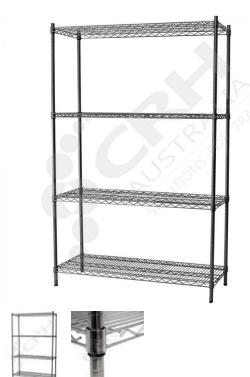

## CRH 304 Stainless Steel Shelf Unit, 610mm Deep x 603mm Wide, 4 Tier, 1900mm High Post

PART No: S610x6034T75SS

## **FEATURES**

CRH Australia 304 Grade Stainless Steel Shelving is the perfect choice for Quality, Strength and Hygiene in the Foodservice Industry.

Constructed from quality 304 Grade Stainless steel with a polished finish this option provides excellent protection against rust and corrosion and ideal for Drystores, Cool Rooms, Freezer Rooms, Clean Rooms, Food processing, Schools, Laboratories, Hospitals, Medical, Healthcare and Aged Care industries.

Features include:

- A Load Rating of 350kg per shelf (spread evenly across the shelf).
- Easily assembled and shelves adjustable in 25mm increments.
- Strong wire shelves allow excellent air circulation and visibility.
- Adjustable feet for stability on uneven floor surfaces.
- Polished Stainless Steel finish allows for easy cleaning.
- Optional Castor set (2 Braked and 2 Un-Braked) for easy mobility
- NSF Approved