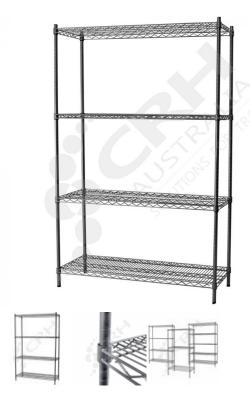

## CRH Powder Coat Shelf Unit, 610mm Deep x 603mm Wide, 4 Tier, 1900mm High Post

PART No: S610x6034T75P

## **FEATURES**

CRH Australia Shelving is the perfect choice for Quality, Strength & Hygiene in the Foodservice Industry.

Constructed from zinc plated steel the finish is an Epoxy Powder Coating with Anti-Microbial protection. The result is a clean gloss finish with excellent protection against rust & corrosion and ideal for Drystore, Cool Room or Freezer Room application.

## Features include:

- A Load Rating of 350kg per shelf (spread evenly across the shelf).
- Easily assembled and shelves adjustable in 25mm increments.
- Anti-Microbial Protection against micro-organisms such as Bacteria, Mould & Algae.
- 5 Year warranty against rust & corrosion.
- Strong wire shelves allow excellent air circulation & visibility.
- Adjustable feet for stability on uneven floor surfaces.
- Powder Epoxy coating finish allows for easy cleaning.
- Optional Castor set (2 Braked & 2 Un-Braked) for easy mobility.
- NSF Approved

Colour: Silver Grey

Material: Zinc Plated with Epoxy Powder Coat