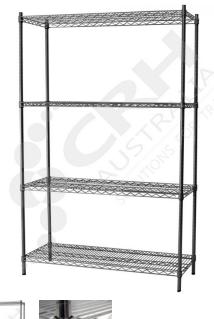

## CRH 304 Stainless Steel Shelf Unit, 610mm Deep x 603mm Wide, 4 Tier, 1370mm HighPost

PART No: S610x6034T54SS

## **FEATURES**

CRH Australia 304 Grade Stainless Steel Shelving is the perfect choice for Quality, Strength and Hygiene in the Foodservice Industry.

Constructed from quality 304 Grade Stainless steel with a polished finish this option provides excellent protection against rust and corrosion and ideal for Drystores, Cool Rooms, Freezer Rooms, Clean Rooms, Food processing, Schools, Laboratories, Hospitals, Medical, Healthcare and Aged Care industries.

Features include:

- A Load Rating of 350kg per shelf (spread evenly across the shelf).
- Easily assembled and shelves adjustable in 25mm increments.
- Strong wire shelves allow excellent air circulation and visibility.
- Adjustable feet for stability on uneven floor surfaces.
- Polished Stainless Steel finish allows for easy cleaning.
- Optional Castor set (2 Braked and 2 Un-Braked) for easy mobility.
- NSF Approved