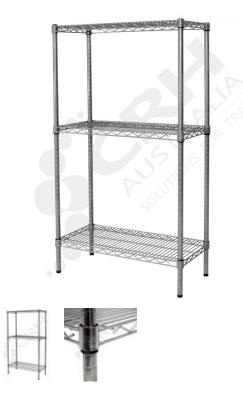

## CRH 304 Stainless Steel Shelf Unit, 610mm Deep x 603mm Wide, 3 Tier, 2185mm High Post

PART No: S610x6033T86SS

## **FEATURES**

CRH Australia 304 Grade Stainless Steel Shelving is the perfect choice for Quality, Strength and Hygiene in the Foodservice Industry.

Constructed from quality 304 Grade Stainless steel with a polished finish this option provides excellent protection against rust and corrosion and ideal for Drystores, Cool Rooms, Freezer Rooms, Clean Rooms, Food processing, Schools, Laboratories, Hospitals, Medical, Healthcare and Aged Care industries.

Features include:

- A Load Rating of 350kg per shelf (spread evenly across the shelf).
- Easily assembled and shelves adjustable in 25mm increments.
- Strong wire shelves allow excellent air circulation and visibility.
- Adjustable feet for stability on uneven floor surfaces.
- Polished Stainless Steel finish allows for easy cleaning.
- Optional Castor set (2 Braked and 2 Un-Braked) for easy mobility.
- NSF Approved