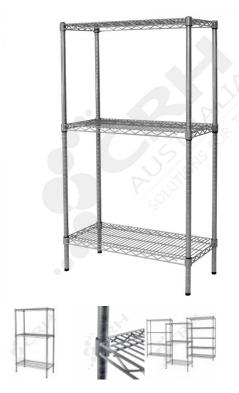

## CRH Powder Coat Shelf Unit, 610mm Deep x 603mm Wide, 3 Tier, 2185mm High Post

PART No: S610x6033T86P

## **FEATURES**

CRH Australia Shelving is the perfect choice for Quality, Strength & Hygiene in the Foodservice Industry.

Constructed from zinc plated steel the finish is an Epoxy Powder Coating with Anti-Microbial protection. The result is a clean gloss finish with excellent protection against rust & corrosion and ideal for Drystore, Cool Room or Freezer Room application.

## Features include:

- A Load Rating of 350kg per shelf (spread evenly across the shelf).
- Easily assembled and shelves adjustable in 25mm increments.
- Anti-Microbial Protection against micro-organisms such as Bacteria, Mould & Algae.
- 5 Year warranty against rust & corrosion.
- Strong wire shelves allow excellent air circulation & visibility.
- Adjustable feet for stability on uneven floor surfaces.
- Powder Epoxy coating finish allows for easy cleaning.
- $\bullet$  Optional Castor set (2 Braked & 2 Un-Braked) for easy mobility.
- NSF Approved

Colour: Silver Grey

Material: Zinc Plated with Epoxy Powder Coat