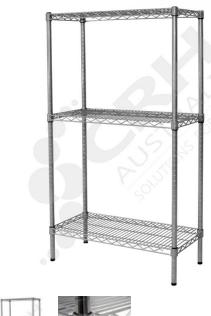

## CRH 304 Stainless Steel Shelf Unit, 610mm Deep x 603mm Wide, 3 Tier, 1370mm High Post

PART No: S610x6033T54SS

## **FEATURES**

CRH Australia 304 Grade Stainless Steel Shelving is the perfect choice for Quality, Strength and Hygiene in the Foodservice Industry.

Constructed from quality 304 Grade Stainless steel with a polished finish this option provides excellent protection against rust and corrosion and ideal for Drystores, Cool Rooms, Freezer Rooms, Clean Rooms, Food processing, Schools, Laboratories, Hospitals, Medical, Healthcare and Aged Care industries.

## Features include:

- A Load Rating of 350kg per shelf (spread evenly across the shelf).
- Easily assembled and shelves adjustable in 25mm increments.
- Strong wire shelves allow excellent air circulation and visibility.
- Adjustable feet for stability on uneven floor surfaces.
- Polished Stainless Steel finish allows for easy cleaning.
- Optional Castor set (2 Braked and 2 Un-Braked) for easy mobility.
- NSF Approved