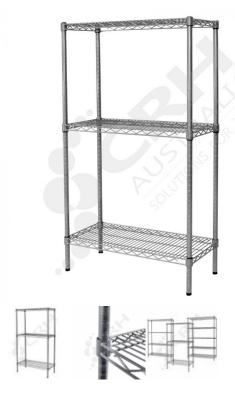

## CRH Powder Coat Shelf Unit, 610mm Deep x 603mm Wide, 3 Tier, 1370mm High Post

PART No: S610x6033T54P

## **FEATURES**

CRH Australia Shelving is the perfect choice for Quality, Strength & Hygiene in the Foodservice Industry.

Constructed from zinc plated steel the finish is an Epoxy Powder Coating with Anti-Microbial protection. The result is a clean gloss finish with excellent protection against rust & corrosion and ideal for Drystore, Cool Room or Freezer Room application.

## Features include:

- A Load Rating of 350kg per shelf (spread evenly across the shelf).
- Easily assembled and shelves adjustable in 25mm increments.
- Anti-Microbial Protection against micro-organisms such as Bacteria, Mould & Algae.
- 5 Year warranty against rust & corrosion.
- Strong wire shelves allow excellent air circulation & visibility.
- Adjustable feet for stability on uneven floor surfaces.
- Powder Epoxy coating finish allows for easy cleaning.
- $\bullet$  Optional Castor set (2 Braked & 2 Un-Braked) for easy mobility.
- NSF Approved

Colour: Silver Grey

Material: Zinc Plated with Epoxy Powder Coat