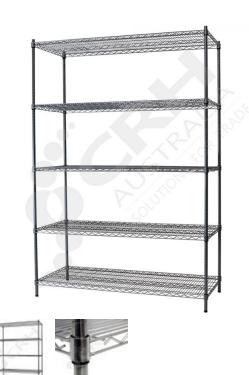

## CRH 304 Stainless Steel Shelf Unit, 610mm Deep x 1822mm Wide, 5 Tier, 2185mm High Post

PART No: S610x18225T86SS

## **FEATURES**

CRH Australia 304 Grade Stainless Steel Shelving is the perfect choice for Quality, Strength and Hygiene in the Foodservice Industry.

Constructed from quality 304 Grade Stainless steel with a polished finish this option provides excellent protection against rust and corrosion and ideal for Drystores, Cool Rooms, Freezer Rooms, Clean Rooms, Food processing, Schools, Laboratories, Hospitals, Medical, Healthcare and Aged Care industries.

Features include:

- A Load Rating of 350kg per shelf (spread evenly across the shelf).
- Easily assembled and shelves adjustable in 25mm increments.
- Strong wire shelves allow excellent air circulation and visibility.
- Adjustable feet for stability on uneven floor surfaces.
- Polished Stainless Steel finish allows for easy cleaning.
- Optional Castor set (2 Braked and 2 Un-Braked) for easy mobility.
- NSF Approved