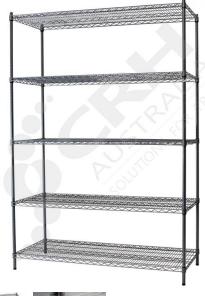

## CRH 304 Stainless Steel Shelf Unit, 610mm Deep x 1822mm Wide, 5 Tier, 1900mm High Post

PART No: S610x18225T75SS

## **FEATURES**

CRH Australia 304 Grade Stainless Steel Shelving is the perfect choice for Quality, Strength and Hygiene in the Foodservice Industry.

Constructed from quality 304 Grade Stainless steel with a polished finish this option provides excellent protection against rust and corrosion and ideal for Drystores, Cool Rooms, Freezer Rooms, Clean Rooms, Food processing, Schools, Laboratories, Hospitals, Medical, Healthcare and Aged Care industries.

## Features include:

- A Load Rating of 350kg per shelf (spread evenly across the shelf).
- Easily assembled and shelves adjustable in 25mm increments.
- Strong wire shelves allow excellent air circulation and visibility.
- Adjustable feet for stability on uneven floor surfaces.
- Polished Stainless Steel finish allows for easy cleaning.
- Optional Castor set (2 Braked and 2 Un-Braked) for easy mobility.
- NSF Approved