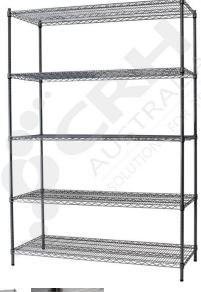

## CRH 304 Stainless Steel Shelf Unit, 610mm Deep x 1822mm Wide, 5 Tier, 1370mm High Post

PART No: S610x18225T54SS

## **FEATURES**

CRH Australia 304 Grade Stainless Steel Shelving is the perfect choice for Quality, Strength and Hygiene in the Foodservice Industry.

Constructed from quality 304 Grade Stainless steel with a polished finish this option provides excellent protection against rust and corrosion and ideal for Drystores, Cool Rooms, Freezer Rooms, Clean Rooms, Food processing, Schools, Laboratories, Hospitals, Medical, Healthcare and Aged Care industries.

## Features include:

- A Load Rating of 350kg per shelf (spread evenly across the shelf).
- Easily assembled and shelves adjustable in 25mm increments.
- Strong wire shelves allow excellent air circulation and visibility.
- Adjustable feet for stability on uneven floor surfaces.
- Polished Stainless Steel finish allows for easy cleaning.
- Optional Castor set (2 Braked and 2 Un-Braked) for easy mobility.
- NSF Approved