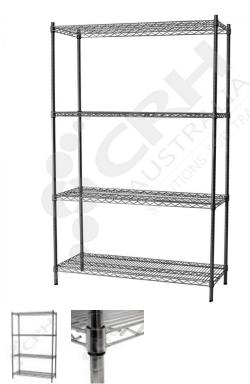

## CRH 304 Stainless Steel Shelf Unit, 610mm Deep x 1822mm Wide, 4 Tier, 2185mm High Post

PART No: S610x18224T86SS

## **FEATURES**

CRH Australia 304 Grade Stainless Steel Shelving is the perfect choice for Quality, Strength and Hygiene in the Foodservice Industry.

Constructed from quality 304 Grade Stainless steel with a polished finish this option provides excellent protection against rust and corrosion and ideal for Drystores, Cool Rooms, Freezer Rooms, Clean Rooms, Food processing, Schools, Laboratories, Hospitals, Medical, Healthcare and Aged Care industries.

## Features include:

- A Load Rating of 350kg per shelf (spread evenly across the shelf).
- Easily assembled and shelves adjustable in 25mm increments.
- Strong wire shelves allow excellent air circulation and visibility.
- Adjustable feet for stability on uneven floor surfaces.
- Polished Stainless Steel finish allows for easy cleaning.
- Optional Castor set (2 Braked and 2 Un-Braked) for easy mobility.
- NSF Approved

Colour: Polished

Material: 304 Grade Stainless Steel