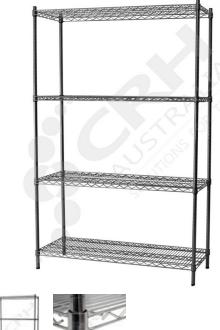

## CRH 304 Stainless Steel Shelf Unit, 610mm Deep x 1822mm Wide, 4 Tier, 1370mm High Post

PART No: S610x18224T54SS

## **FEATURES**

CRH Australia 304 Grade Stainless Steel Shelving is the perfect choice for Quality, Strength and Hygiene in the Foodservice Industry.

Constructed from quality 304 Grade Stainless steel with a polished finish this option provides excellent protection against rust and corrosion and ideal for Drystores, Cool Rooms, Freezer Rooms, Clean Rooms, Food processing, Schools, Laboratories, Hospitals, Medical, Healthcare and Aged Care industries.

## Features include:

- A Load Rating of 350kg per shelf (spread evenly across the shelf).
- Easily assembled and shelves adjustable in 25mm increments.
- Strong wire shelves allow excellent air circulation and visibility.
- Adjustable feet for stability on uneven floor surfaces.
- Polished Stainless Steel finish allows for easy cleaning.
- Optional Castor set (2 Braked and 2 Un-Braked) for easy mobility.
- NSF Approved

Colour: Polished

Material: 304 Grade Stainless Steel